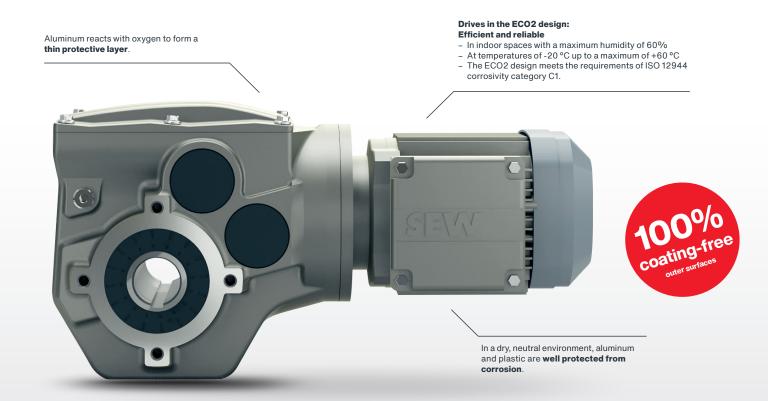

## No coating. Brilliant for the environment.

Coating-free aluminum gearmotors in the ECO2 design -

ECOlogical, ECOnomical, and uncompromisingly sustainable.

## Saving energy by avoiding drying stages

Lower CO, emissions in production

**Fewer harmful emissions** thanks to omission of coatings

No need for recoating after repairs

Re-use uncoated parts

Fewer harmful substances when recycling the drives