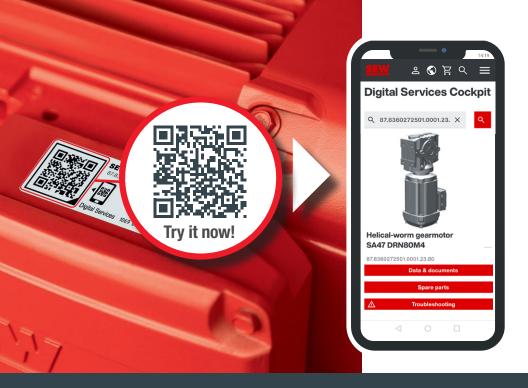

## Digital Services Cockpit

QR code access for technical data, documentation and troubleshooting

## The digital services at a glance:

- Product technical data
- Product-specific documentation and manuals
- Mounting position check using CAD image
- Troubleshooting assistance
- Support in selecting spare parts
- Submission of service requests
- Contact with SEW-EURODRIVE's 24-hour service

- Instant access to digital services ranging from startup to maintenance and repair
- Simple installation and startup, quick access to product data, documentation and CAD images
- Rapid assistance in the event of failures thanks to error analysis and the possibility of submitting a service request or spare part order directly – around the clock.