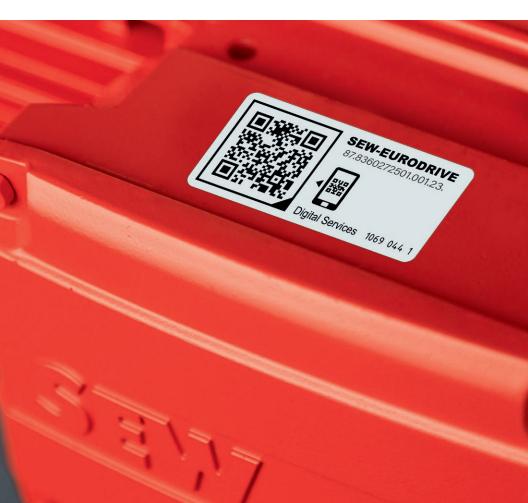

## Digital Services Cockpit

QR code access for technical data, documentation and troubleshooting