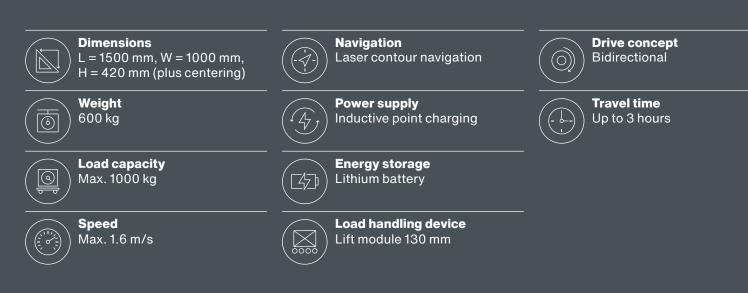

## For transporting pallets

The vehicle has been specially developed for transporting Euro pallets (1200 × 800 mm). The integrated lifting system allows pallets to be picked up from a wide range of transfer stations. Thanks to the inductive point charging solution, the vehicle absorbs sufficient energy for further travel during the load change.