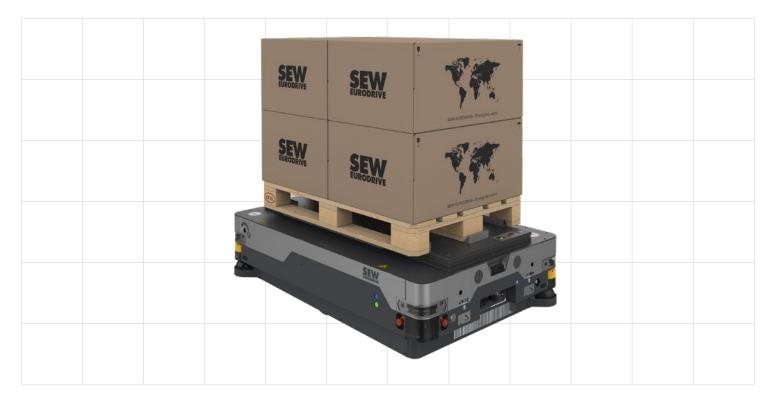

## For transporting pallets

The vehicle has been specially developed for transporting Euro pallets (1200 × 800 mm). The integrated lifting system allows pallets to be picked up from a wide range of transfer stations. Thanks to the inductive point charging solution, the vehicle absorbs sufficient energy for further travel during the load change.

## Reference application: Modular vehicle with lift module for transporting pallets