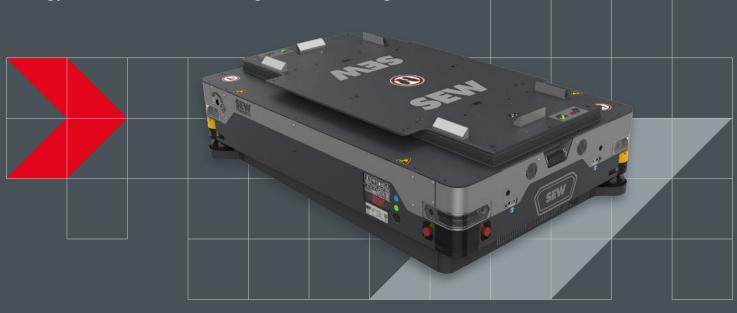

## Modular vehicle with lift module

## For transporting pallets

The vehicle has been specially developed for transporting Euro pallets (1200 × 800 mm). The integrated lifting system allows pallets to be picked up from a wide range of transfer stations. Thanks to the inductive point charging solution, the vehicle absorbs sufficient energy for further travel during the load change.

## Reference application: Modular vehicle with lift module for transporting pallets