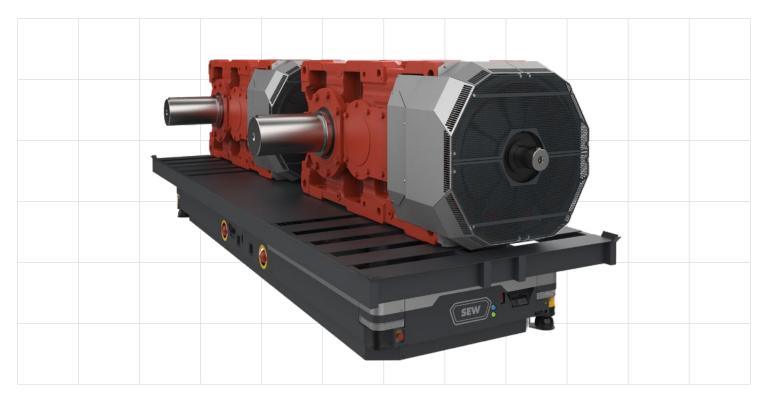

### Load handling device Lift module 105 mm

# Modular technology system for mobile systems

➤ The MAXOLUTION® modular technology system offers a large selection of hardware and software modules for customized solutions, specifically for implementing mobile transport and assistance systems.

Drive technology

Energy

Control

Navigation

Communication

Safety

Software