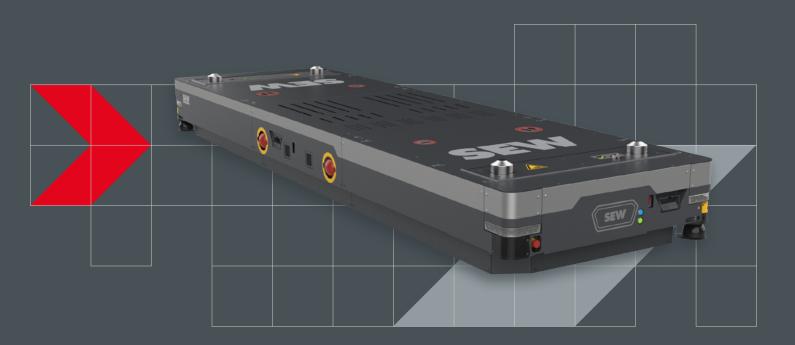

# **Modular vehicle** with lift module

# For tray transport

This vehicle can be used to move large loads in the tightest of spaces thanks to its wideranging driving style.

#### **Dimensions**

L = 3800 mm, W = 1100 mm,H = 450 mm (plus centering)

# Weight

1370 kg

# **Load capacity**

Max. 3000 kg

# Speed

Max. 1.0 m/s

# **Drive concept**

Omnidirectional

### Load handling device Lift module 105 mm

# Reference application: Modular vehicle with lift module for tray transport