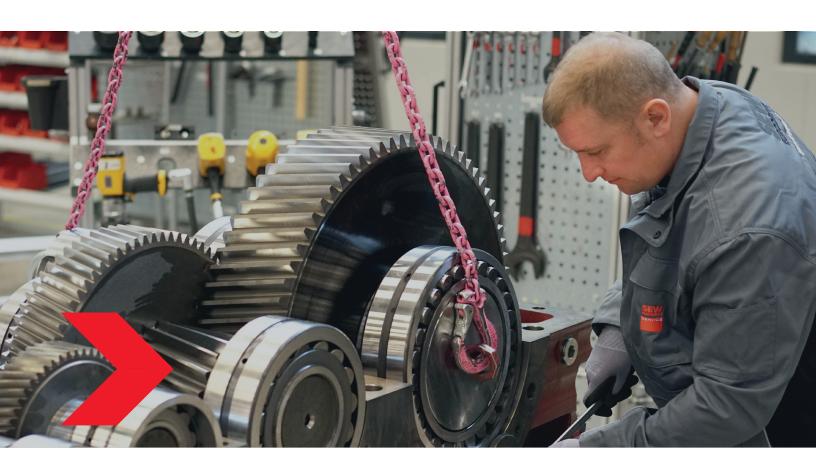

### Repair for Large Industrial Gear Units

SEW-EURODRIVE offers complete repair of all large industrial gear units — even other brands. Our Service Centers and Certified Service Partners are conveniently located across the U.S. and are led by experienced professionals who handle your repairs from start to finish .

# Global Standard Processes Ensure Quality

All service center technicians have been extensively trained for inspections and repairs

All SEW gear units are rebuilt to original factory specifications

All equipment used for repairs is inspected and calibrated on a regular basis