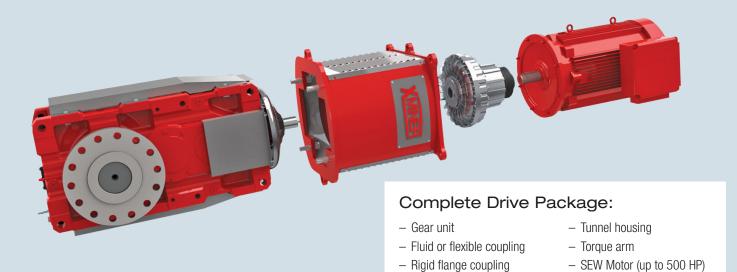

# XMiner – drive package for mining applications

Complete drive package engineered for the mining industry

# World class quality + local availability + local support

The **XMiner** is specifically designed for the rigorous demands of mining and aggregates applications including conveyor systems, crushers, and apron feeders. Built on the trusted X.e series platform, the XMiner units are now available with local engineering, stocking, and assembly in Wellford, South Carolina, ensuring quick and reliable support for North American customers.

#### **Features**

- Reversible housing; can be inverted for either right-hand or left-hand shaft location
- Extremely robust housing
- Helical-bevel gear unit
- Single-piece or split-gear unit housing
- Numerous torque arm anchor mounting locations
- Distinctive modular technology
- Large selection of standard accessories
- Either CCW or CW rotation