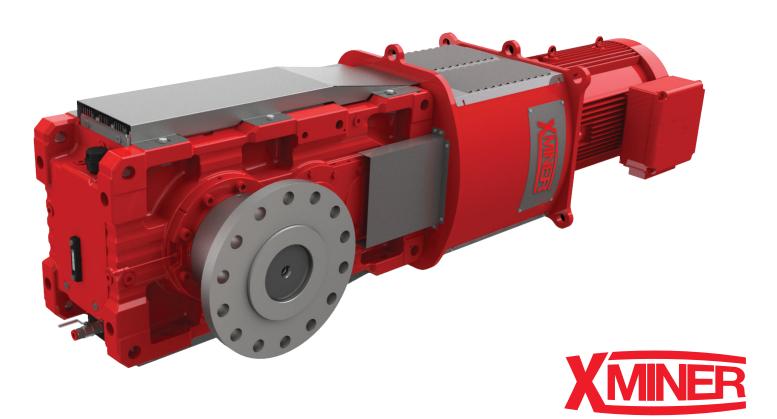

# XMiner – drive package for mining applications

Complete drive package engineered for the mining industry

# World class quality + local availability + local support

The **XMiner** is specifically designed for the rigorous demands of mining and aggregates applications including conveyor systems, crushers, and apron feeders. Built on the trusted X.e series platform, the XMiner units are now available with local engineering, stocking, and assembly in Wellford, South Carolina, ensuring quick and reliable support for North American customers.