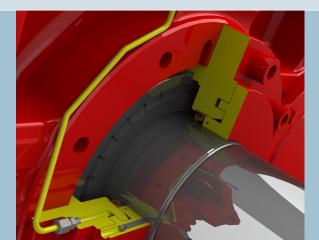

#### **Features**

- Reversible housing; can be inverted for either right-hand or left-hand shaft location
- Extremely robust housing
- Helical-bevel gear unit
- Single-piece or split-gear unit housing
- Numerous torque arm anchor mounting locations
- Distinctive modular technology
- Large selection of standard accessories
- Either CCW or CW rotation

# Reversible Housing Design:

- High flexibility with conveyor drives
- Right-hand or Left-hand shaft location available in one unit
- Less inventory/spares

# Taconite Heavy Duty Sealing System:

- Abrasive environments: Mining, Cement
- Labyrinth sealing path
- Grease purgeable
- Laminar rings prevent grease from getting pumped into gear unit seals