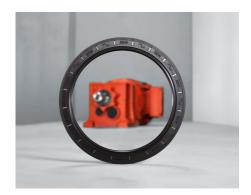

### → Premium Sine Seal

Provides a wider contact surface, and reduced friction, heat, and wear. PSS has approximately half the thermal losses and double the life of a standard seal.

Premium Sine oil seal

Premium FKM rubber oil seal

Premium lubricant

SEW-EURODRIVE 220 Finch Road Wellford, SC 29385 (P): (864) 439-7537 cslymanh@seweurodrive.com