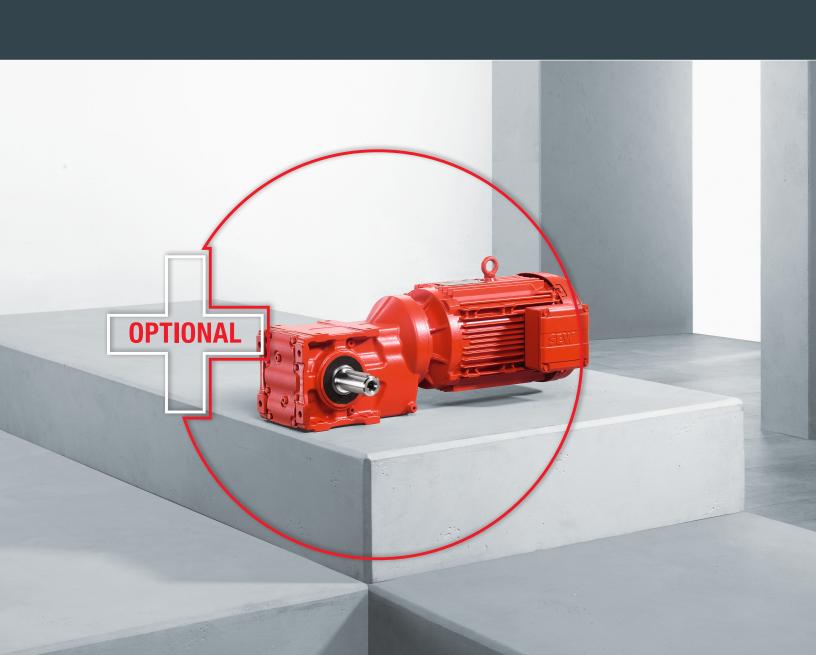

# Extended warranty package

Premium extended protection for gearmotors

# **Extended warranty options for gearmotors**

OPTIONAL\*

MONTH
WARRANTY

This premium protection package for new drives provides an additional 12-month warranty on top of the original factory warranty of 24 months from the date of purchase. The premium protection option must be added at the time of purchase.

### The optional\* PREMIUM protection package for gearmotors from SEW-EURODRIVE includes: