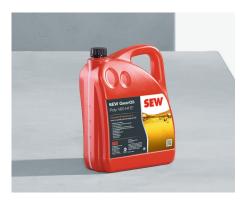

## → Premium gear oil

GearOil by SEW-EURODRIVE — This proprietary lubricant blend reduces friction and increases performance in component parts like sealing rings and bearings.

<sup>\*</sup> Option only available as extension to warranty period

Premium Sine oil seal

Premium FKM rubber oil seal

Premium lubricant

SEW-EURODRIVE 220 Finch Road Wellford, SC 29385 (P): (864) 439-7537 cslymanh@seweurodrive.com